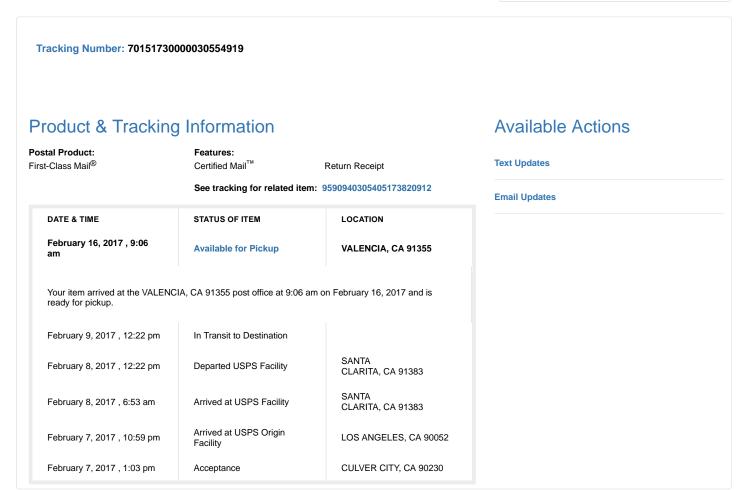

# **USPS** Tracking®

Still Have Questions? Browse our FAQs >

Tracking Number: 9590940305405173820912 **Product & Tracking Information Available Actions** Postal Product: Features: **Text Updates** First-Class Mail® USPS Tracking® See tracking for related item: 70151730000030554919 **Email Updates** DATE & TIME STATUS OF ITEM LOCATION February 7, 2017, 1:03 pm **Return Receipt Associated** The U.S. Postal Service has received electronic notification on February 7, 2017 at 1:03 pm that you have associated a return receipt to your item.